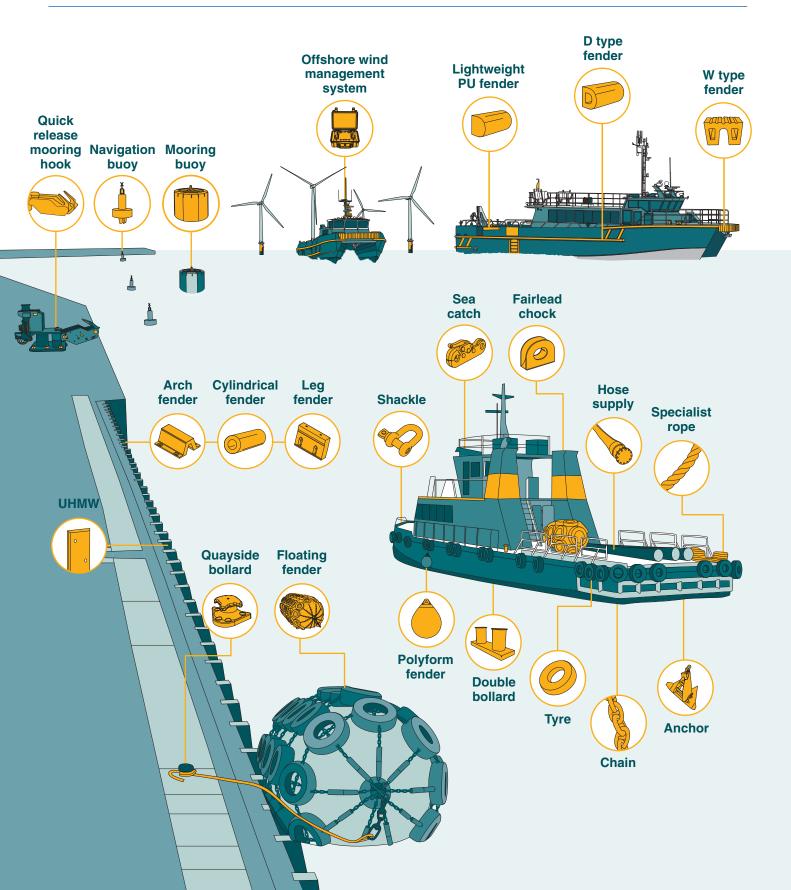

#### Floating fender solutions

- World's largest stock of Yokohama pneumatic fenders
- Yokohama hydro-pneumatic fenders
- Foam elastomer fenders
- Protective chain and tyre cages and fender spares
- Yokohama fender maintenance and refurbishment

#### Quayside equipment

- Bollards
- Quick release hooks
- Load monitoring equipment
- Ladders

#### Marine hoses

- STS hoses and fittings
- Marine breakaway couplings
- Camlock couplings
- Floating hoses
- Dantec chemical and cryogenic hoses

#### **Fixed fendering solutions**

- Lightweight vessel fendering systems
- Dock and tug fendering
- Cylindrical fenders
- Low friction fendering material
- Arch fendering
- Leg panel fender systems

#### **Buoyancy and flotation**

- Mooring buoys
- Navigation/marker buoys
- Archor pendant buoys
- Chain support buoys
- Subsurface buoys and floats
- Pipelaying buoyancy modules
- Floating Y-pieces
- Piggyback saddles
- Customised buoyancy and flotation solutions

#### Mooring and towing equipment

- Cruciform and double bollards
- Chain stoppers
- Deck sheaves and rollers
- Multi-angle and swivel-head fairleads
- Smit brackets
- Chocks
- SPM mooring equipment
- ETS equipment
- Pedestal rollers
- New Panama Canal deck equipment
- Anchors, chains and shackles